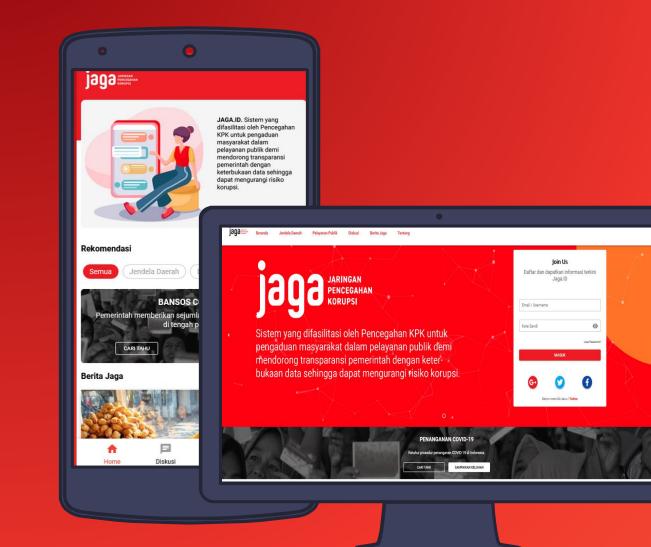

# JAGA.ID AT A GLANCE

The Indonesian Corruption Prevention Network (JAGA.ID) is the official website of the JAGA platform and a public information portal on corruption prevention initiated by the Corruption Eradication Commission to encourage participation, accountability, response, and transparency from the government and society. Existing data is sourced from related ministries and institutions.

## Jaringan Pencegahan korupsi