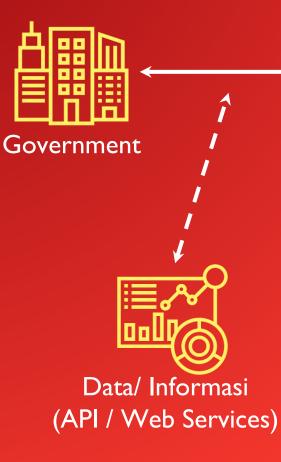

# JAGA.ID AT A GLANCE

The Indonesian Corruption Prevention Network (JAGA.ID) is the official website of the JAGA platform and a public information portal on corruption prevention initiated by the Corruption Eradication Commission to encourage participation, accountability, response, and transparency from the government and society. Existing data is sourced from related ministries and institutions.

#### WHO?

The initiator of JAGA is the KPK, which embraces ministries and government institutions as providers of data and information and involves the community as users.