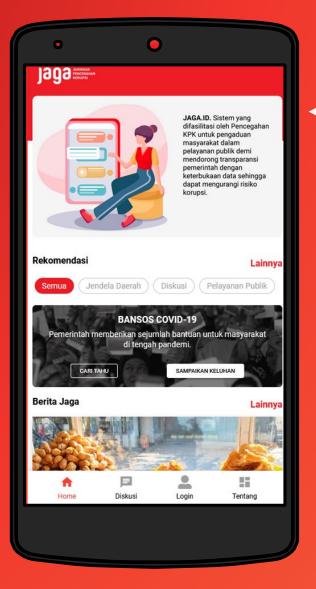

### JAGA application can be downloaded via Google Playstore or AppStore

۲

JAGA.ID. Sistem yang difasilitasi oleh Pencegahan KPK untuk pengaduan masyarakat dalam pelawana sublik demi

Lainnya

Lainnya

Tentang

pelavanan publik den mendorono transparans pemerintah dengan keterbukaan data sehing dapat mengurangi risik

SAMPAIKAN KELUHAN

۲ -

Login