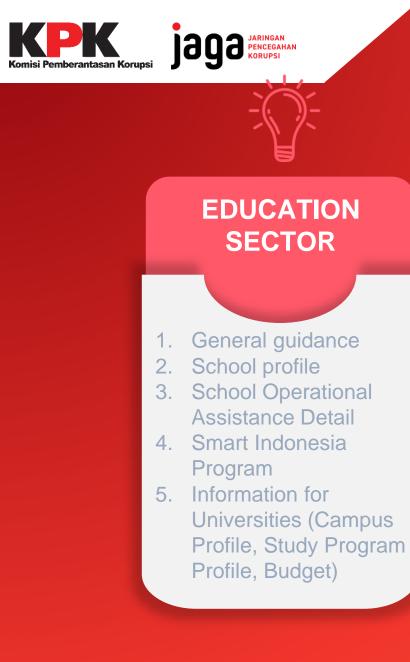

#### **EDUCATION MENU**

- General Dashboard
- Program Indonesia Pintar (Smart Indonesia Program)
- □ Search Educational Institutions
- Discussion

# EDUCATION DATA

### SOCIAL AID

Ministry of Religion has data of public Islamic school but it was not managed well
JAGA, in an effort of collecting education data, has nudged the ministry to improve their data management.