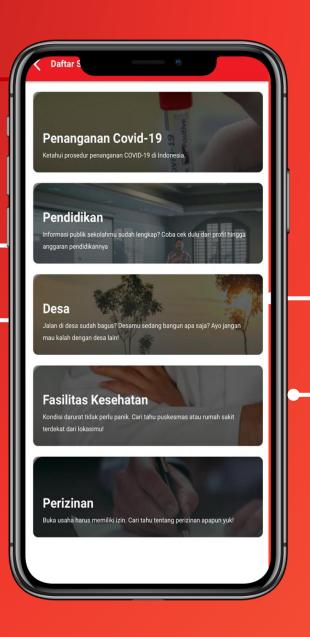

#### WHAT?

JAGA is a public service data and information provider platform consisting of 5 sectors: Education, Health Facilities, Villages, Licensing, and COVID-19 Handling.

### Modules:

- Education
- . Village
- . Health Facilities
- . Licensing
- . Covid-19 Social Aid and Handling

### **PUBLIC SERVICE**

- 1. Education
- 2. Health Facilities
- 3. Village
- 4. Licensing
- 5. Covid-19 Handling

DISCUSSION / COMPLAINT