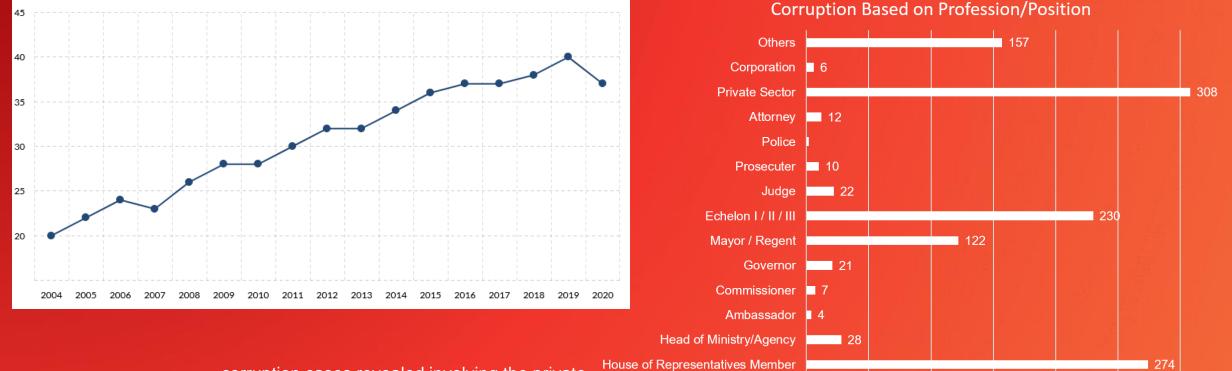

## **ANTICORRUPTION IN INDONESIA**

100

Amount

Indonesia's Corruption Perception Index, 2004 - 2020

80%

corruption cases revealed involving the private sector & the public sector/government agencies. The most common modus operandi:

**BRIBERY & GRATUITY** 