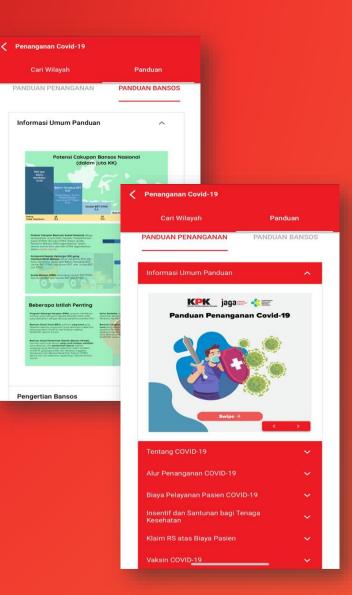

## **COVID-19 MENU**

### COVID-19 SOCIAL ASSISTANCE

- . General Guidance
- 2. Complaint Filing

### COVID-19 HANDLING

- 1. General Guidance
- 2. Complaint Filing

### **New Features in JAGA**

FIND OUT all things related to social assistance and handling of COVID -19

complaints about alleged irregularities/deviations of social assistance and handling of COVID-19.