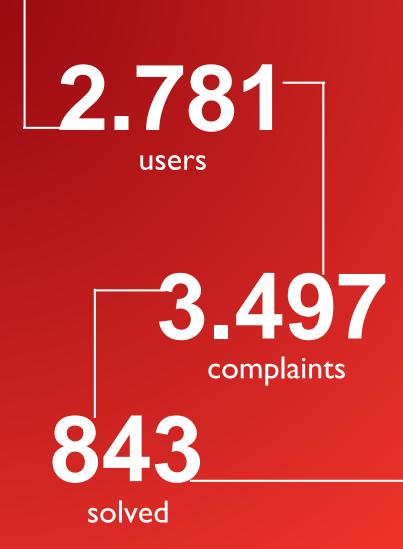

## SOCIAL AID AND COVID-19 COMPLAINTS RECORDED

3470 social aid for small medium enterprises

**341/508** regencies

updated: 17 Nov 2021

- Up to 1000 complaints has been solved, JAGA acts as the connector between citizen and regional gov / ministry
- The complaints submitted to JAGA encouraged the gov to change the social aid scheme to direct cash transfer