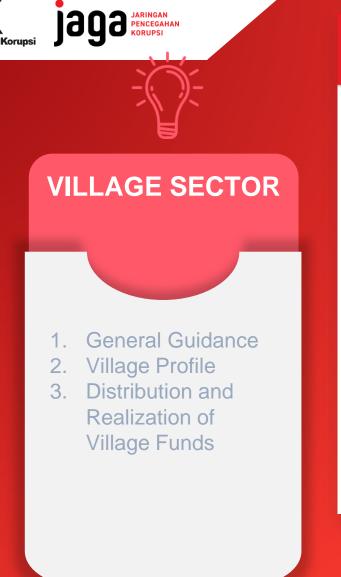

#### VILLAGE MENU

- General Dashboard
- □ Search Region
- Discussion

LICENSING MENU Search Licensing Discussion

<

| Desa                        |                                                                                                                                                                                                                                                                                            |                                                             | AGE S                                                       | <b>ECTO</b> |
|-----------------------------|--------------------------------------------------------------------------------------------------------------------------------------------------------------------------------------------------------------------------------------------------------------------------------------------|-------------------------------------------------------------|-------------------------------------------------------------|-------------|
| Cari Desa                   | Panduan                                                                                                                                                                                                                                                                                    |                                                             |                                                             |             |
|                             | 🗸 Tahap 1                                                                                                                                                                                                                                                                                  |                                                             |                                                             |             |
|                             | Realisasi Penyaluran<br><b>Rp. 140.552.200</b>                                                                                                                                                                                                                                             | Tanggal Diterima                                            |                                                             |             |
| Informasi Wi                | Rincian Penerimaan                                                                                                                                                                                                                                                                         | Profil Desa                                                 | Diskusi                                                     |             |
| Wilayah Provinsi / Kabur    | Pemberdayaan Masyarakat Desa<br>Peningkatan kapasitas perangkat Desa                                                                                                                                                                                                                       |                                                             |                                                             |             |
| Cari Kabupaten              | Pelatihan Pengelolaan BUM Desa (Pelatihan yang<br>dilaksanakan oleh Desa)                                                                                                                                                                                                                  |                                                             |                                                             |             |
| Desa                        | Pembinaan Kemasyarakatan Desa<br>Pembinaan Karang Taruna/Klub Kepemudaan/Klu<br>Olah raga                                                                                                                                                                                                  | <b>Bukit Merdeka</b><br>Kab. Aceh Tenggara, Aceh            |                                                             |             |
| Cari Nama Desa<br>Tampilkan | Pelaksanaan Pembangunan Desa<br>Penyuluhan dan Pelatihan Bidang Kesehatan (unt<br>Masyarakat, Tenaga Kesehatan, Kader Kesehatan<br>dll)<br>Pemeliharaan Gedung/Prasarana Balai Desa/Bala                                                                                                   | Informasi Umum<br>Kode Pum<br>1102022001 Jumlah Kepala Kelu | arga Jumlah Penduduk                                        |             |
|                             | Penheinaraan Geuing/Prasarana Balai Desa/Bala<br>Kemasyarakatan<br>Penyelenggaraan Informasi Publik Desa (Misal :<br>Pembuatan Poster/Baliho Informasi penetapan/L<br>APBDes untuk Warga, dll)<br>Pembangunan/Rehabilitasi/Peningkatan/Pengad<br>Sarana/Prasarana Posyandu/Polindes/PKD ** | Z.0                                                         | a Keluarga (KK)                                             |             |
|                             | Penyelenggaraan Pemerintahan Desa<br>Penyediaan sarana (aset tetap)<br>perkantoran/pemerintahan                                                                                                                                                                                            | 0.4<br>0.0<br>Prospanse <sup>10</sup> salated salated       | a <sup>2</sup> celanela <sup>2</sup> celinela <sup>2+</sup> |             |
|                             |                                                                                                                                                                                                                                                                                            |                                                             |                                                             |             |

Anggaran Dana Desa

>